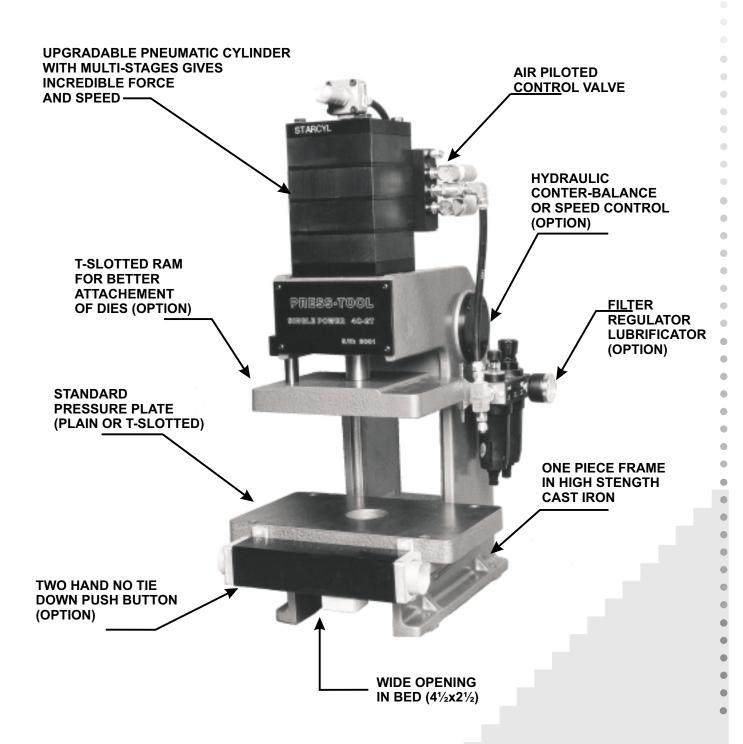

## RESERVATION OF THE PRESSES

ENTIRELY AIR OPERATED!
NO ELECTRICS, NO MECHANICS
NO HYDRAULICS.

SP SERIES
1/2 TO 4 TONS

## SP SERIES TECHNICAL SPECIFICATIONS ...

ENTIRELY AIR OPERATED, NO ELECTRICS, NO MECHANICS.

AIR IS VERY FAST (200 STR./MIN), DEPENDABLE, SILENT AND EASY TO SERVICE.

PNEUMATIC CYLINDERS GIVE FORCE IN ALL ITS STROKE.

THE RAM IS GUIDED WITH CLOSE TOLERANCE BETWEEN TWO SHAFTING RODS AND BRONZE BUSHINGS (no need of lubrification).

AIR VALVE PILOTED TO REDUCE AIR CONSUMPTION.

IDEAL FOR JOBS SUCH AS: DIE CUTTING, MARKING, BLANKING, PUNCHING, RIVETING AND ASSEMBLY (bearing, bushing).

| PRESS-TOOL                                 | "C" PRESS <b>SINGLE</b> POWER |                  |  |
|--------------------------------------------|-------------------------------|------------------|--|
| I ILOG-IOOL                                |                               | MODEL SP-XX-XX   |  |
| UNITS                                      | <u>METRIC</u>                 | IMPERIAL (90PSI) |  |
| CAPACITY                                   | 500 to 4000 daN               | ½ to 4 TONS      |  |
| (Other strokes also available) STROKE      | 25 mm                         | 1"               |  |
| (height x length x deep) OVERALL DIMENSION | 635 x 305 x 355 mm            | 25" x 12" x 14"  |  |
| WIDE BED AREA (standard)                   | 254 x 178 mm                  | 10" x 7"         |  |
| OPENING IN BED                             | 114 x 64 mm                   | 4½" x 2½"        |  |
| SHUT HEIGHT ( stroke down)                 | 152 mm                        | 6"               |  |
| RAM AREA                                   | 229 x 152 mm                  | 9" x 6"          |  |
| PRESSURE PLATE AREA                        | 305 x 178 mm                  | 12" x 7"         |  |
| PRESSURE PLATE CENTER HOLE                 | dia. 50 mm                    | dia. 2"          |  |
| T-SLOT (size thread)                       | 12 mm. M10                    | ½, 3/8 nc        |  |
| SHIPPING WEIGHT                            | 80 Kg                         | 175 lbs          |  |
| WARRANTY                                   | 2 YEARS                       |                  |  |