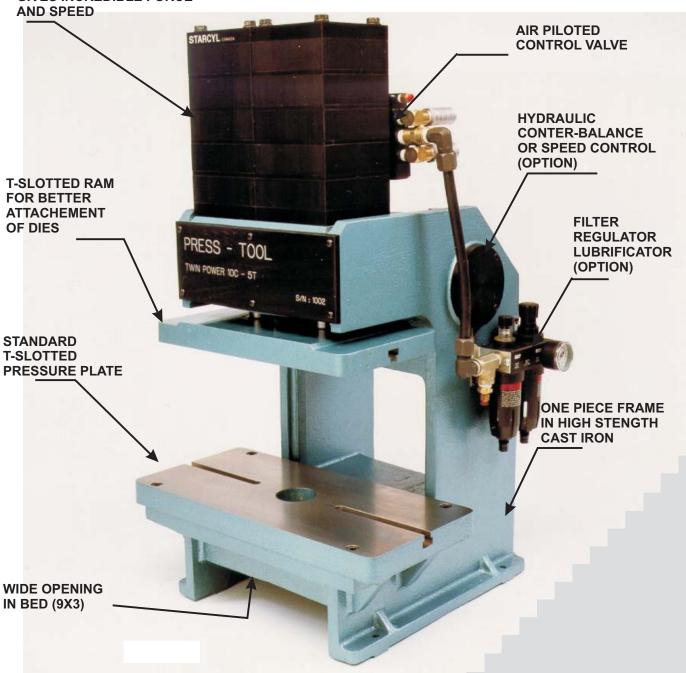

## RESELS ARESSES

UPGRADABLE PNEUMATIC CYLINDER WITH MULTI-STAGES GIVES INCREDIBLE FORCE

ENTIRELY AIR OPERATED!
NO ELECTRICS, NO MECHANICS
NO HYDRAULICS.

TP SERIES
4 TO 8 TONS

## TP SERIES TECHNICAL SPECIFICATIONS ...

ENTIRELY AIR OPERATED, NO ELECTRICS, NO MECHANICS.

AIR IS VERY FAST (200 STR./MIN), DEPENDABLE, SILENT AND EASY TO

SERVICE.

PNEUMATIC CYLINDERS GIVE FORCE IN ALL ITS STROKE.

THE RAM IS GUIDED WITH CLOSE TOLERANCE BETWEEN TWO SHAFTING RODS AND BRONZE BUSHINGS (no need of lubrification).

AIR VALVE PILOTED TO REDUCE AIR CONSUMPTION.

IDEAL FOR JOBS SUCH AS: DIE CUTTING, MARKING, BLANKING, PUNCHING, RIVETING AND ASSEMBLY (bearing, bushing).

| PRESS-TOOL                                 | "C" PRESS          | TWIN POWER      |
|--------------------------------------------|--------------------|-----------------|
|                                            | MODEL TP-XX-XX     |                 |
| UNITS                                      | <u>METRIC</u>      | <u>IMPERIAL</u> |
| CAPACITY                                   | 3000 to 8000 daN   | 3 TO 8 TONS     |
| (Other strokes also available) STROKE      | 25 mm              | 1"              |
| (height x length x deep) OVERALL DIMENSION | 787 x 432 x 406 mm | 31" x 17" x 16" |
| WIDE BED AREA (standard)                   | 381 x 203 mm       | 15" x 8"        |
| OPENING IN BED                             | 229 x 76 mm        | 9" x 3"         |
| SHUT HEIGHT ( stroke down)                 | 191 mm             | 7"              |
| RAM AREA                                   | 330 x 178 mm       | 13" x 7"        |
| PRESSURE PLATE AREA                        | 432 x 203 mm       | 17" x 8"        |
| PRESSURE PLATE CENTER HOLE                 | dia. 50 mm         | dia. 2"         |
| T-SLOT (size thread)                       | 12mm, M10          | ½, 3/8" nc      |
| SHIPPING WEIGHT                            | 160 Kg             | 350 lbs         |
| WARRANTY                                   | 2 YEARS            |                 |