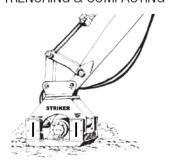

## \*Weight-LBS-352

**APPLICATIONS** For soil compaction, the SC series can compact up to four feet — more than five times the efficiency of hand held compactors; without the associated safety and maintenance problems. For slope compaction, the SC series is the only way to efficiently compact materials on an incline. The SC Series can also drive fence posts, sheeting, I-beams, soldier piling, guardrails and pipe.

TRENCHING & COMPACTING

SLOPES

PILE DRIVING

Toku-America, Inc. 3900 Ben Hur Ave., Suite 3 Willoughby, OH 44094 440-954-9923 877-954-9923

WWW.Toku-America.com