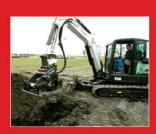

## **SC-15T Hydraulic Compactor Features**;

The SC-15T boom mounted plate compactor can take on the toughest compaction tasks. Designed for mini-excavators ranging from 2-7 tons, or (4400-15400lb) class. Compactors keep your crew out of the trench during compaction and are more productive than hand held equipment. Compactor Offers "Four-corner" shock mount suspension and a one year limited warranty.

## \*Weight-LBS-352

**APPLICATIONS** For soil compaction, the SC series can compact up to four feet — more than five times the efficiency of hand held compactors; without the associated safety and maintenance problems. For slope compaction, the SC series is the only way to efficiently compact materials on an incline. The SC Series can also drive fence posts, sheeting, I-beams, soldier piling, guardrails and pipe.

TRENCHING & COMPACTING

SLOPES

PILE DRIVING

Toku-America, Inc. 3900 Ben Hur Ave., Suite 3 Willoughby, OH 44094 440-954-9923 877-954-9923

WWW.Toku-America.com