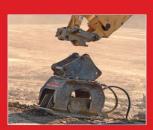

## \*Weight-LBS-352

**APPLICATIONS** For soil compaction, the SC series can compact up to four feet — more than five times the efficiency of hand held compactors; without the associated safety and maintenance problems. For slope compaction, the SC series is the only way to efficiently compact materials on an incline. The SC Series can also drive fence posts, sheeting, I-beams, soldier piling, guardrails and pipe.

TRENCHING & COMPACTING

SLOPES

PILE DRIVING

Toku-America, Inc. 3900 Ben Hur Ave., Suite 3 Willoughby, OH 44094 440-954-9923 877-954-9923

WWW.Toku-America.com