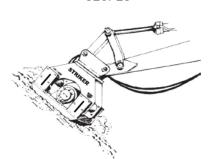

## \*Weight-LBS-352

**APPLICATIONS** For soil compaction, the SC series can compact up to four feet — more than five times the efficiency of hand held compactors; without the associated safety and maintenance problems. For slope compaction, the SC series is the only way to efficiently compact materials on an incline. The SC Series can also drive fence posts, sheeting, I-beams, soldier piling, guardrails and pipe.

TRENCHING & COMPACTING

SLOPES

PILE DRIVING

Toku-America, Inc. 3900 Ben Hur Ave., Suite 3 Willoughby, OH 44094 440-954-9923 877-954-9923

WWW.Toku-America.com