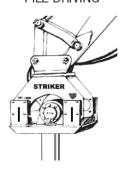

## \*Weight-LBS-352

**APPLICATIONS** For soil compaction, the SC series can compact up to four feet — more than five times the efficiency of hand held compactors; without the associated safety and maintenance problems. For slope compaction, the SC series is the only way to efficiently compact materials on an incline. The SC Series can also drive fence posts, sheeting, I-beams, soldier piling, guardrails and pipe.

TRENCHING & COMPACTING

SLOPES

PILE DRIVING

Toku-America, Inc. 3900 Ben Hur Ave., Suite 3 Willoughby, OH 44094 440-954-9923 877-954-9923

WWW.Toku-America.com