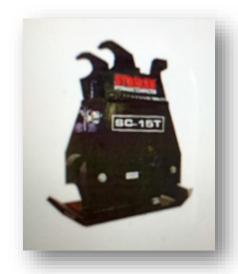

## **SC-15T Hydraulic Compactor Features**;

The SC-15T boom mounted plate compactor can take on the toughest compaction tasks. Designed for mini-excavators ranging from 2-7 tons, or (4400-15400lb) class. Compactors keep your crew out of the trench during compaction and are more productive than hand held equipment. Compactor Offers "Four-corner" shock mount suspension and a one year limited warranty.

## **SC-115T Specifications**

\*Cycles per Minute-2100 \*Height-18"

\*Operating System-PSI-2100 \*Compaction Area-SQ FT-1 to 3

## \*Weight-LBS-352

**APPLICATIONS** For soil compaction, the SC series can compact up to four feet — more than five times the efficiency of hand held compactors; without the associated safety and maintenance problems. For slope compaction, the SC series is the only way to efficiently compact materials on an incline. The SC Series can also drive fence posts, sheeting, I-beams, soldier piling, guardrails and pipe.