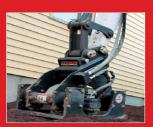

## **SC-15T Hydraulic Compactor Features**;

The SC-15T boom mounted plate compactor can take on the toughest compaction tasks. Designed for mini-excavators ranging from 2-7 tons, or (4400-15400lb) class. Compactors keep your crew out of the trench during compaction and are more productive than hand held equipment. Compactor Offers "Four-corner" shock mount suspension and a one year limited warranty.

## **SC-115T Specifications**

\*Cycles per Minute-2100 \*Height-18"

\*Operating System-PSI-2100 \*Compaction Area-SQ FT-1 to 3